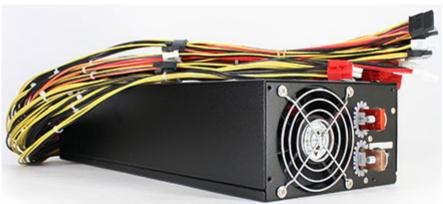

2549.00 EUR incl. 19% VAT, plus shipping

• STC-121500H

Support: 5 Specifications

1500W DC ATX P4 Power Supply (10-18VDC)

Now you can power every PC in your car. 1,5kW power is giving you all possibilities! The ATX connector has 24 pins.

Dimensions 150mm[W] x 370mm[L] x 86mm[H] ATX PS/2 size

Weight 6 kgs Input Voltage Range 10 - 18VDC

Output Power

maximum 1500W

Output Power +3.3V: 35A +5.0V: 35A +12.0V: 123A Remote sensing +5V and +3.3V

Over Power Protection Load over 130%±10% of max. output power : shutdown